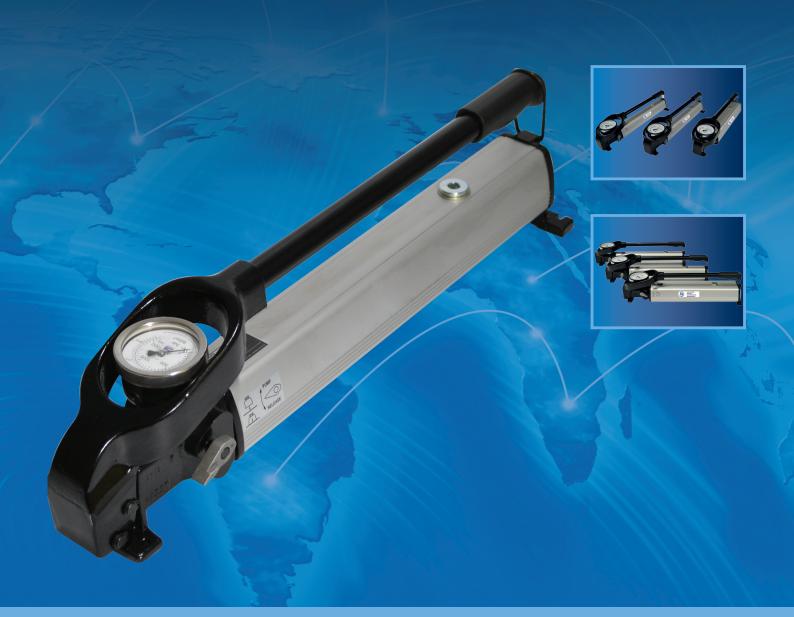

The Hand Tensioner Pump is designed for those applications where there is no power available. These lightweight hand tensioner pumps are safe, low maintenance and durable which meet all of the requirements of onsite bolt tensioning challenges. They are easy to operate and are supplied complete with a calibrated pressure gauge and quick release outlet coupling. The lightweight and portable design makes this the ideal pump for when you're on the move.

## Features and Benefits

- Needle release valve offers full pressure relief control
- Made in the UK
- Aluminium tank
- Low weight & maintenance friendly
- Easy to refill oil and with optional overflow valve
- Integral pressure gauge