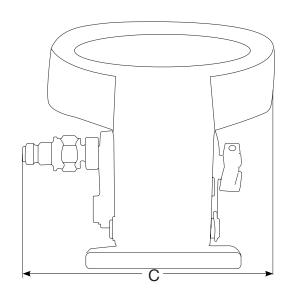

## Technical Information

|          | <b>Max Working Pressue</b> | Oil Capacity    | Pump Stroke Low Pressure | <b>Pump Stroke High Pressure</b> | <b>Pumping Effort</b> | A   | В   | C   | Weight |
|----------|----------------------------|-----------------|--------------------------|----------------------------------|-----------------------|-----|-----|-----|--------|
| Model    | BAR                        | CM <sup>3</sup> | CM <sup>3</sup>          | CM <sup>3</sup>                  | N                     | mm  | mm  | mm  | Kg     |
| 1600 BAR | 150                        | 1000            | 20                       | 1                                | 370                   | 620 | 165 | 162 | 187    |