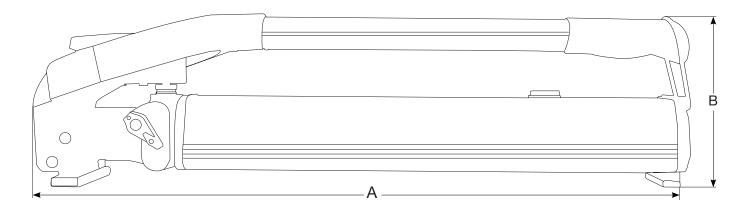

## Technical Information

|          | <b>Max Working Pressue</b> | Oil Capacity    | Pump Stroke Low Pressure | <b>Pump Stroke High Pressure</b> | <b>Pumping Effort</b> | A   | В   | C   | Weight |
|----------|----------------------------|-----------------|--------------------------|----------------------------------|-----------------------|-----|-----|-----|--------|
| Model    | BAR                        | CM <sup>3</sup> | CM <sup>3</sup>          | CM <sup>3</sup>                  | N                     | mm  | mm  | mm  | Kg     |
| 1600 BAR | 150                        | 1000            | 20                       | 1                                | 370                   | 620 | 165 | 162 | 187    |