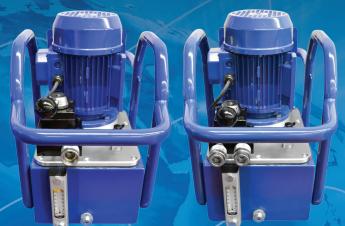

#### Power-Pro Electric

The HTL Power-Pro Hydraulic Tool Pump provides the ideal solution to power both single and double acting hydraulic tools, for example nut splitters, flange spreaders, lifting cylinders and endless other applications.

The compact, yet powerful design along with the manual valve allows full operator control of any single or double acting tool. Each pump unit comes complete with a robust, compact and operator friendly protective carrying frame for ease of use.

# Features and Benefits

- Single or double acting tool use available
- Remote hand control available for all pumps
- Protective carry frame
- Oil level sight glass
- Hose assemblies available to suit your requirements