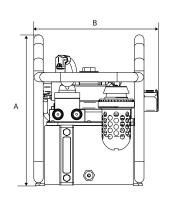

# **Technical Information**

| Model               | <b>D</b>      | Weight | Reservoir |         |       |                | A   |      | В   |      | C   |      |
|---------------------|---------------|--------|-----------|---------|-------|----------------|-----|------|-----|------|-----|------|
|                     | Power<br>Type | Kg     | Litres    | Gallons | Frame | Power Required | mm  | Inch | mm  | Inch | mm  | Inch |
| Single Air          | Air           | 32     | 9         | 2       | Yes   | 50 CFM         | 474 | 18.6 | 352 | 13.9 | 560 | 22.0 |
| Single Electric 110 | 110v          | 32     | 9         | 2       | Yes   | 110v           | 465 | 18.3 | 352 | 13.9 | 650 | 22.0 |
| Single Electric 240 | 240v          | 32     | 9         | 2       | Yes   | 240v           | 455 | 18.3 | 352 | 13.9 | 650 | 22.0 |
| Double Air          | Air           | 32     | 9         | 2       | Yes   | 50 CFM         | 474 | 18.6 | 352 | 13.9 | 560 | 22.0 |
| Double Electric 110 | 110v          | 32     | 9         | 2       | Yes   | 110v           | 465 | 18.3 | 352 | 13.9 | 650 | 22.0 |
| Double Electric 240 | 240v          | 32     | 9         | 2       | Yes   | 240v           | 455 | 18.3 | 352 | 13.9 | 650 | 22.0 |