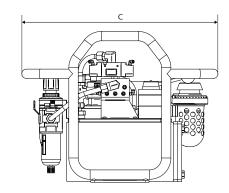

# **Technical Information**

| Model               | <b>D</b>      | Weight | Reservoir |         |       |                | A   |      | В   |      | C   |      |
|---------------------|---------------|--------|-----------|---------|-------|----------------|-----|------|-----|------|-----|------|
|                     | Power<br>Type | Kg     | Litres    | Gallons | Frame | Power Required | mm  | Inch | mm  | Inch | mm  | Inch |
| Single Air          | Air           | 32     | 9         | 2       | Yes   | 50 CFM         | 474 | 18.6 | 352 | 13.9 | 560 | 22.0 |
| Single Electric 110 | 110v          | 32     | 9         | 2       | Yes   | 110v           | 465 | 18.3 | 352 | 13.9 | 650 | 22.0 |
| Single Electric 240 | 240v          | 32     | 9         | 2       | Yes   | 240v           | 455 | 18.3 | 352 | 13.9 | 650 | 22.0 |
| Double Air          | Air           | 32     | 9         | 2       | Yes   | 50 CFM         | 474 | 18.6 | 352 | 13.9 | 560 | 22.0 |
| Double Electric 110 | 110v          | 32     | 9         | 2       | Yes   | 110v           | 465 | 18.3 | 352 | 13.9 | 650 | 22.0 |
| Double Electric 240 | 240v          | 32     | 9         | 2       | Yes   | 240v           | 455 | 18.3 | 352 | 13.9 | 650 | 22.0 |