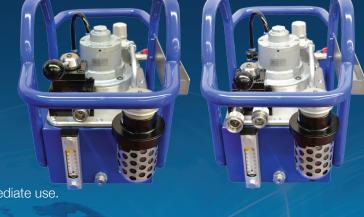

### Power-Pro Air

The HTL Power-Pro Hydraulic Tool Pump provides the ideal solution to power both single and double acting hydraulic tools, for example nut splitters, flange spreaders, lifting cylinders and endless other applications.

The compact, yet powerful design along with the manual valve allows full operator control of any single or double acting tool. Each pump unit comes complete with a robust, compact and operator friendly protective carrying frame for ease of use.

# Features and Benefits

- Single or double acting tool use available
- Remote hand control available for all pumps
- Protective carry frame
- Oil level sight glass
- Hose assemblies available to suit your requirements