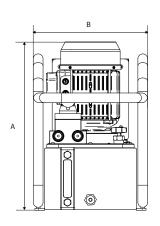

# **Technical Information**

| Model               | <b>D</b>      | Weight | Reservoir |         |       |                | A   |      | В   |      | C   |      |
|---------------------|---------------|--------|-----------|---------|-------|----------------|-----|------|-----|------|-----|------|
|                     | Power<br>Type | Kg     | Litres    | Gallons | Frame | Power Required | mm  | Inch | mm  | Inch | mm  | Inch |
| Single Air          | Air           | 32     | 9         | 2       | Yes   | 50 CFM         | 474 | 18.6 | 352 | 13.9 | 560 | 22.0 |
| Single Electric 110 | 110v          | 32     | 9         | 2       | Yes   | 110v           | 465 | 18.3 | 352 | 13.9 | 650 | 22.0 |
| Single Electric 240 | 240v          | 32     | 9         | 2       | Yes   | 240v           | 455 | 18.3 | 352 | 13.9 | 650 | 22.0 |
| Double Air          | Air           | 32     | 9         | 2       | Yes   | 50 CFM         | 474 | 18.6 | 352 | 13.9 | 560 | 22.0 |
| Double Electric 110 | 110v          | 32     | 9         | 2       | Yes   | 110v           | 465 | 18.3 | 352 | 13.9 | 650 | 22.0 |
| Double Electric 240 | 240v          | 32     | 9         | 2       | Yes   | 240v           | 455 | 18.3 | 352 | 13.9 | 650 | 22.0 |