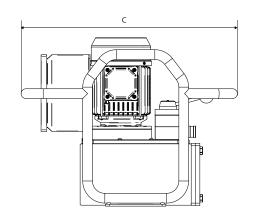

# **Technical Information**

| Model               | <b>D</b>      | Weight | Reservoir |         |       |                | A   |      | В   |      | C   |      |
|---------------------|---------------|--------|-----------|---------|-------|----------------|-----|------|-----|------|-----|------|
|                     | Power<br>Type | Kg     | Litres    | Gallons | Frame | Power Required | mm  | Inch | mm  | Inch | mm  | Inch |
| Single Air          | Air           | 32     | 9         | 2       | Yes   | 50 CFM         | 474 | 18.6 | 352 | 13.9 | 560 | 22.0 |
| Single Electric 110 | 110v          | 32     | 9         | 2       | Yes   | 110v           | 465 | 18.3 | 352 | 13.9 | 650 | 22.0 |
| Single Electric 240 | 240v          | 32     | 9         | 2       | Yes   | 240v           | 455 | 18.3 | 352 | 13.9 | 650 | 22.0 |
| Double Air          | Air           | 32     | 9         | 2       | Yes   | 50 CFM         | 474 | 18.6 | 352 | 13.9 | 560 | 22.0 |
| Double Electric 110 | 110v          | 32     | 9         | 2       | Yes   | 110v           | 465 | 18.3 | 352 | 13.9 | 650 | 22.0 |
| Double Electric 240 | 240v          | 32     | 9         | 2       | Yes   | 240v           | 455 | 18.3 | 352 | 13.9 | 650 | 22.0 |