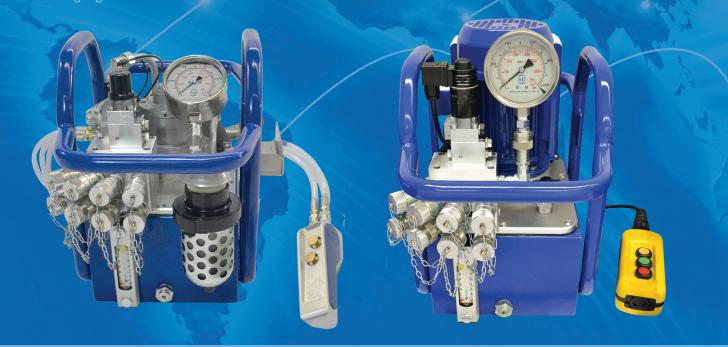

Introducing HTL's new air and electric torque pump range; the HTL Power-Pro Hydraulic Torque Pumps. These recent innovations offer a very compact and efficient solution. A brand new valve system which replaces the old temperamental shear seal system eradicates downtime giving the pumps a far greater life cycle increasing performance, durability and efficiency.

## Available in Air, 110V or 230V Models

Available models in the range include air, 110v electric and 220v electric, all of which have been designed with the operator in mind. Each pump is user friendly and portable, incorporating an ergonomically designed carrying frame and four quick connect ports to enable up to 4 torque wrenches to be operated simultaneously, even in the harshest environments.

Each pump is delivered ready to use and includes:-

- Full calibration certification
- ✓ Grade 46 hydraulic oil
- Remote control handsets
- 15ft twin line hydraulic hoses
- 10,000 psi (700 bar) hydraulic hose with 4:1 burst factor
- Hose lengths can also be customised to suit individual requirements

## Features and Benefits

- 4 quick connect couplers
- Solenoid valve system
- 110v extension cable
- Robust hand control
  - 4" 10,000 PSI (700 Bar) calibrated hydraulic gauge
- Oil level sight glass

Technical Information