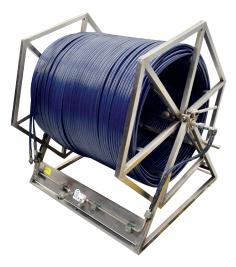

## Twin Line Hoses & Hose Reels

To complement our range of hydraulic torque wrenches HTL stock a wide range of twin line hose assemblies starting at 5M (15ft) and hose reels which typically hold 210m (700ft) of torque wrench hose. Contact us today to discuss your exact requirements.