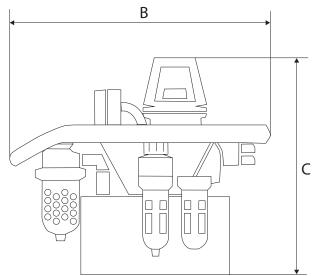

| Model   | Power Type | Weight | Resevoir | Frame | Power Required | A   |      | В   |      | C   |      |
|---------|------------|--------|----------|-------|----------------|-----|------|-----|------|-----|------|
|         |            | Kg     | Gallons  |       |                | mm  | Inch | mm  | Inch | mm  | Inch |
| HTL-PHP | Air        | 40     | 2        | Yes   | 50 CFM         | 474 | 18.7 | 352 | 13.9 | 560 | 22.0 |
| HTL-PEP | 110v       | 40     | 2        | Yes   | 110v           | 465 | 18.3 | 352 | 13.9 | 650 | 25.6 |
| HTL-PEP | 220v       | 40     | 2        | Yes   | 220v           | 455 | 18.3 | 352 | 13.9 | 650 | 25.6 |