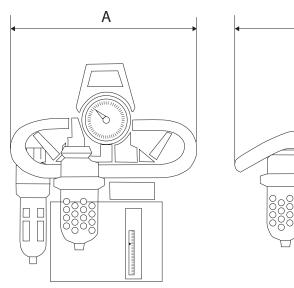

| Model   | Power Type | Weight | Resevoir | Frame | Power Required | A   |      | В   |      | C   |      |
|---------|------------|--------|----------|-------|----------------|-----|------|-----|------|-----|------|
|         |            | Kg     | Gallons  |       |                | mm  | Inch | mm  | Inch | mm  | Inch |
| HTL-PHP | Air        | 40     | 2        | Yes   | 50 CFM         | 474 | 18.7 | 352 | 13.9 | 560 | 22.0 |
| HTL-PEP | 110v       | 40     | 2        | Yes   | 110v           | 465 | 18.3 | 352 | 13.9 | 650 | 25.6 |
| HTL-PEP | 220v       | 40     | 2        | Yes   | 220v           | 455 | 18.3 | 352 | 13.9 | 650 | 25.6 |